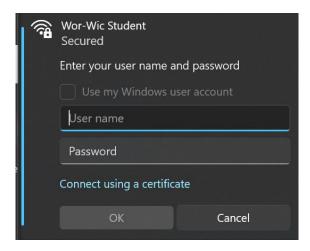

## For laptops:

- To connect to the Wor-Wic Student Wi-Fi, select "Wor-Wic Student" in the Wi-Fi list.
- 2. If you have a Wor-Wic-owned laptop, it will automatically connect to the student Wi-Fi when you sign in with your Wor-Wic assigned username and password.
- 3. Otherwise, you will need to enter your username and password when prompted.