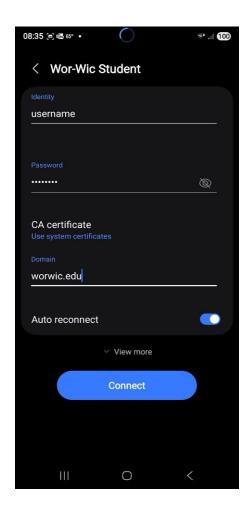

## For mobile phones or tablets:

- 1. To connect to the Wor-Wic Student Wi-Fi, select "Wor-Wic Student" in the Wi-Fi list.
- 2. Sign in using your Wor-Wic-assigned username and password.
- 3. For Android phones, you may need to type in "worwic.edu" for the Domain.
- 4. For iPhones or iPads, you may need to select "Trust certificate" when it attempts to connect.

## Android iPhone