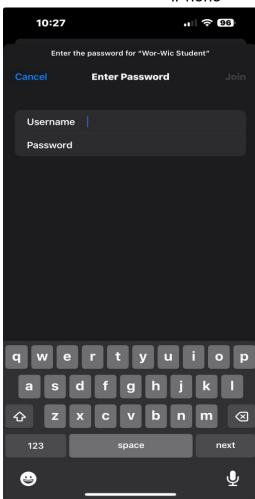

## For mobile phones or tablets:

- 1. To connect to the Wor-Wic Student Wi-Fi, select "Wor-Wic Student" in the Wi-Fi list.
- 2. Sign in using your Wor-Wic-assigned username and password.
- 3. For Android phones, you may need to type in "worwic.edu" for the Domain.
- 4. For iPhones or iPads, you may need to select "Trust certificate" when it attempts to connect.

## Android iPhone