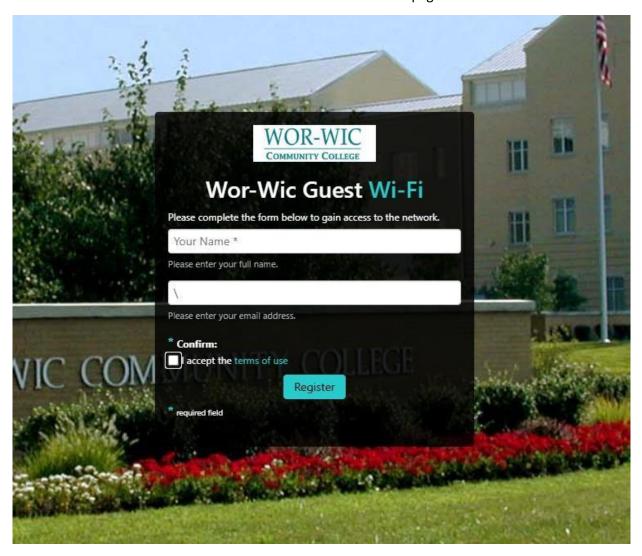

## Wireless Access: Students / Guests

Wor-Wic Community College provides free Wi-Fi for students and guests. To connect, follow these steps on your laptop or mobile device:

- 1. Select the 'Wor-Wic-Public' wireless network from the wireless menu on your device.
- 2. Open a web browser and provide your name and email address.
- 3. Review the college's Acceptable Use Policy by clicking on the 'Terms of Use' link.
- 4. Click the check box indicating 'I accept' and then click the 'Register' button.
- 5. Verify your information and click the 'Log In' button.
- 6. You will be connected and redirected to the Wor-Wic homepage.