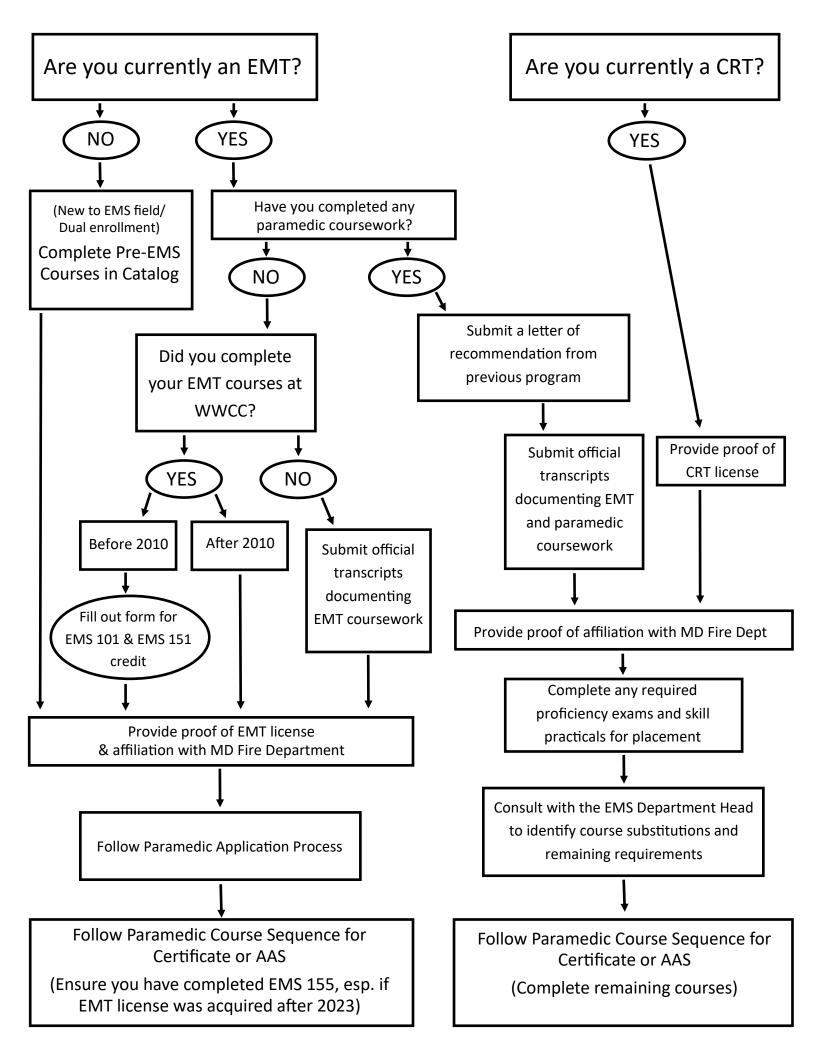

## Nurse → Paramedic Meet the following requirements: -Possess a valid healthcare provider license -Possess a valid healthcare provider CPR certificate -Be affiliated with an approved fire/rescue/EMS company -Possess a valid NREMT or MD EMT certification Obtain and complete an application from the MIEMSS Office and return with supporting documentation MIEMSS will advise the applicant of educational requirements needed to obtain Paramedic Certificate Follow Wor-Wic's Paramedic **Application Process** Consult with the EMS Department Head to identify remaining requirements Follow Paramedic Course Sequence for Certificate or AAS (Complete remaining courses)