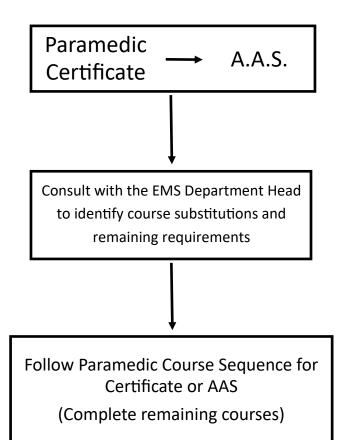

## Nurse → Paramedic Meet the following requirements: -Possess a valid healthcare provider license -Possess a valid healthcare provider CPR certificate -Be affiliated with an approved fire/rescue/EMS company -Possess a valid NREMT or MD EMT certification Obtain and complete an application from the MIEMSS Office and return with supporting documentation MIEMSS will advise the applicant of educational requirements needed to obtain Paramedic Certificate Follow Wor-Wic's Paramedic **Application Process** Consult with the EMS Department Head to identify remaining requirements Follow Paramedic Course Sequence for Certificate or AAS (Complete remaining courses)