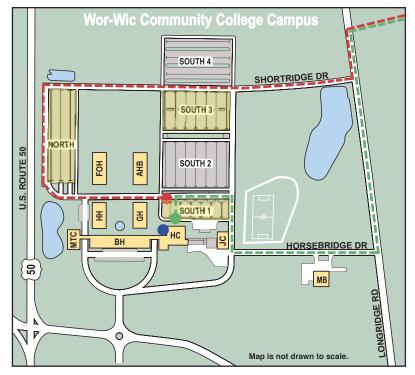

- Park in the North, South 1 or South 3 parking lot.
- Check in or register in the Hazel Center.
- The race will begin outside of the Hazel Center.
- The race will end outside of Guerrieri Hall.

Off-campus part of the 5K route: Head east on Longridge Road, turn right on Collins Road and continue until you reach Shavox Road. Turn around and retrace your route, turning right onto Shortridge Drive to re-enter the campus.

#### **BUILDING CODES**

Allied Health Building AHB ВН **Brunkhorst Hall** Fulton-Owen Hall FOH GH Guerrieri Hall HC **Hazel Center** НН Henson Hall JC Jordan Center MB Maintenance Building MTC Maner Technology Center